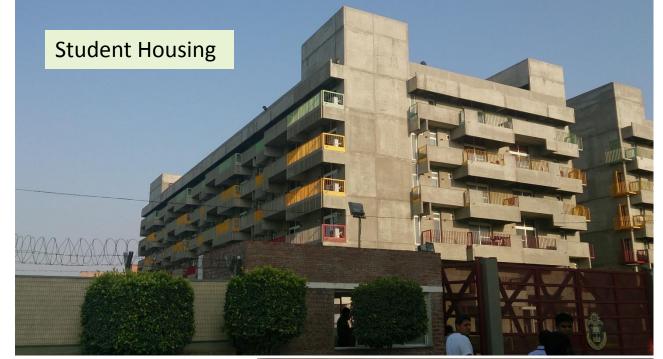

## **Jindal Student Housing**

Student Housing 6 storey building of 500 student housing capacity 85,000 sq. ft structure built in 2 months