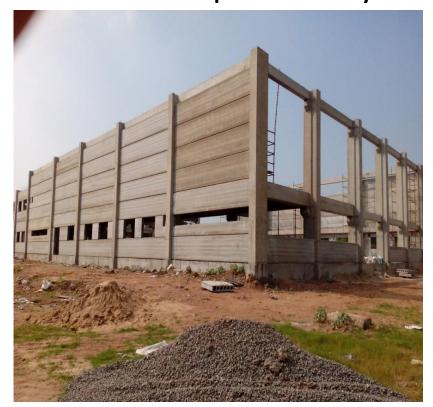

## TVS Motors Factory-Hosur, TN

- Project size: 110,000 sq.ft -BUA
- Duration: 90 days
- 10mtr span ,200 mm HCS ,
   Precast columns and prestressed beams

## TVS Motors Factory Project Site