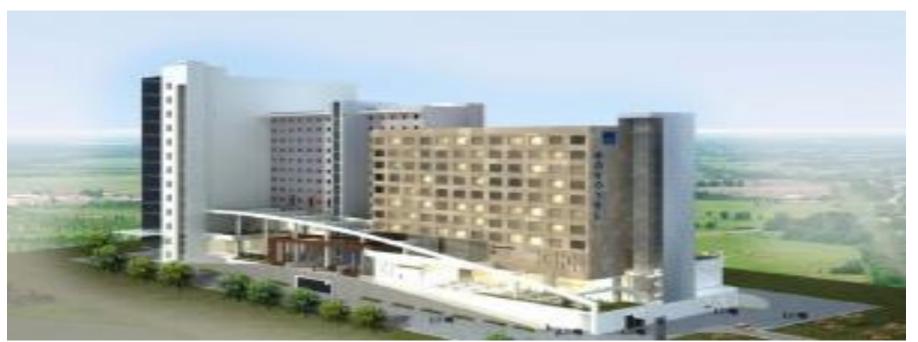

## Novotel Ibis Como Hotel- Chennai

- Project size: 300,000 sq. ft. BUA
- 14 Storeyed building with 2 basement and60 mtr height
- Precast columns and beams, precast hollow core slabs, precast lift core shaft, precast staircase, precast retaining wall
- Project finished in 11 months