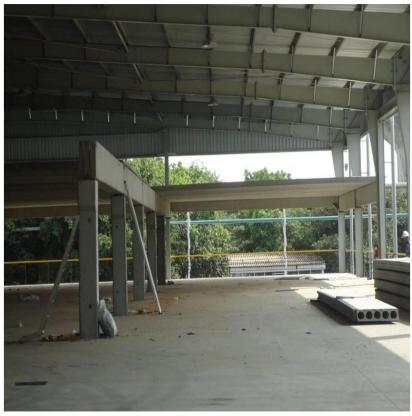

tructure with Hollow core slabs









#### **NESTLE Process R&D Center-Construction**

phase

Building Area of 15,000 sq.mt.

Large Solid Slab Spans of 12.0m

Loading = 15.0 kN/ sq.m.

3 Storey Column = 14.20 m Tall







#### Process R&D Center







## Novotel Ibis Como Hotel- Chennai

- Project size: 300,000 sq. ft. BUA
- 14 Storeyed building with 2 basement and60 mtr height
- Precast columns and beams, precast hollow core slabs, precast lift core shaft, precast staircase, precast retaining wall
- Project finished in 11 months





# Novotel Ibis Como Hotel-Project Site snapshot







## TVS Motors Factory-Hosur, TN

- Project size: 110,000 sq.ft -BUA
- Duration: 90 days
- 10mtr span ,200 mm HCS ,
   Precast columns and prestressed beams





## TVS Motors Factory Project Site







# Agricultural College Indoor sports hall **Bapatla AP**

Total precast sports hall.



PROJECT SIZE – 16,000 sq.ft Structure completed in 60 days





# Construction of Agriculture College - Indoor sports hall -Bapatla AP









## ITC Cigarette Factory- Bangalore







Alternative way of Construction

#### Video – Precast Building construction

#### **CONSOLIS PRESENTATION**



# ARCHITECTURAL APPLICATIONS- PRECAST IS BEAUTIFUL

#### Precast is Beautiful



#### Precast is Beautiful



#### Precast is Beautiful













# **OUR COMPANY**



# Elematic - World's Leading Supplier of Precast Technology

Elematic, a Consolis Group company, is the world's leading supplier of know-how, machinery, equipment, production lines and complete production plants for the precast concrete ind