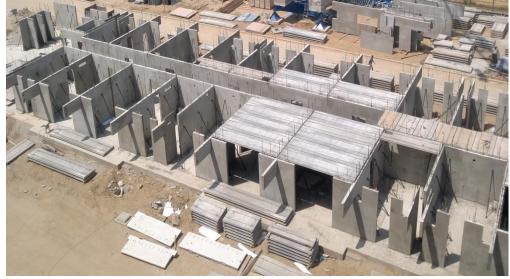

onstruction work |
| Work Period                 | 7 years: 2 design, 5 execution                   |
| Total No. of Population     | 600 000                                          |
| Target No. of<br>Households | 100 000                                          |
| Area Size                   | 1, 830 ha                                        |



# EXAMPLES IN INDIA PRECAST BUILDINGS



# DDA Housing Project – 50,000 houses in Delhi









#### Housing Project - Architectural Views





1.7 M sq.ftdevelopment2 basement10 storied Building



## Wall Frame – Execution



## **Jindal Student Housing**

Student Housing 6 storey building of 500 student housing capacity 85,000 sq. ft structure built in 2 months







## Project Examples-

# Wall Frame structure with Hollow core slabs









#### **NESTLE Process R&D Center-Construction**

phase

Building Area of 15,000 sq.mt.

Large Solid Slab Spans of 12.0m

Loading = 15.0 kN/ sq.m.

3 Storey Column = 14.20 m Tall







#### Process R&D Center







## Novotel Ibis Como Hotel- Chennai

- Project size: 300,000 sq. ft. BUA
- 14 Storeyed building with 2 basement and60 mtr height
- Precast columns and beams, precast hollow core slabs, precast lift core shaft, precast staircase, precast retaining wall
- Project finished in 11 months





# Novotel Ibis Como Hotel-Project Site snapshot







## TVS Motors Factory-Hosur, TN

- Project size: 110,000 sq.ft -BUA
- Duration: 90 days
- 10mtr span ,200 mm HCS ,
   Precast columns and prestressed beams





## TVS Motors Factory Project Site







# Agricultural College Indoor s