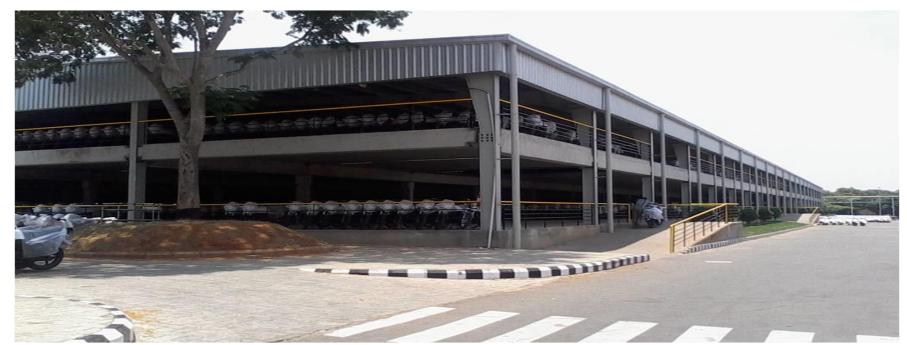

# DDA Housing Project – 50,000 houses in Delhi

#### Housing Project - Architectural Views

1.7 M sq.ftdevelopment2 basement10 storied Building