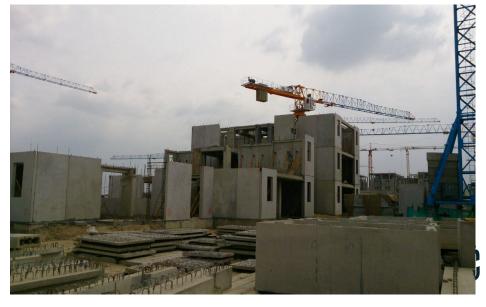

stment Commission of Iraq (NIC)     |
| Design and Construction     | Hanwha Engineering and Construction Co.          |
| Contract Amount             | USD 7.75 Billion                                 |
| Location                    | 10 km from Baghdad                               |
| Project Detail              | Land development works Housing construction work |
| Work Period                 | 7 years: 2 design, 5 execution                   |
| Total No. of Population     | 600 000                                          |
| Target No. of<br>Households | 100 000                                          |
| Area Size                   | 1, 830 ha                                        |



# EXAMPLES IN INDIA PRECAST BUILDINGS



# DDA Housing Project – 50,000 houses in Delhi









#### Housing Project - Architectural Views





1.7 M sq.ftdevelopment2 basement10 storied Building



## Wall Frame – Execution



## **Jindal Student Housing**

Student Housing 6 storey building of 500 student housing capacity 85,000 sq. ft structure built in 2 months







## Project Examples-

# Wall Frame structure with Hollow core slabs









#### **NESTLE Process R&D Center-Construction**

phase

Building Area of 15,000 sq.mt.

Large Solid Slab Spans of 12.0m

Loading = 15.0 kN/ sq.m.

3 Storey Column = 14.20 m Tall







#### Process R&D Center







## Novotel Ibis Como Hotel- Chennai

- Project size: 300,000 sq. ft. BUA
- 14 Storeyed building with 2 basement and60 mtr height
- Precast columns and beams, precast hollow core slabs, precast lift core shaft, precast staircase