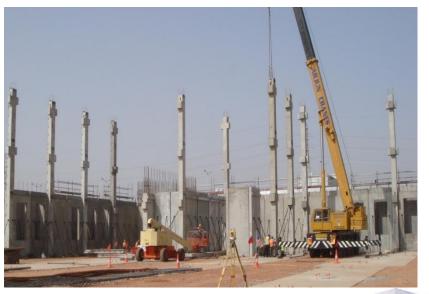

100 000                                          |
| Area Size                   | 1, 830 ha                                        |



# EXAMPLES IN INDIA PRECAST BUILDINGS



# DDA Housing Project – 50,000 houses in Delhi









#### Housing Project - Architectural Views





1.7 M sq.ftdevelopment2 basement10 storied Building



## Wall Frame – Execution



## **Jindal Student Housing**

Student Housing 6 storey building of 500 student housing capacity 85,000 sq. ft structure built in 2 months







## Project Examples-

# Wall Frame structure with Hollow core slabs









#### **NESTLE Process R&D Center-Construction**

phase

Building Area of 15,000 sq.mt.

Large Solid Slab Spans of 12.0m

Loading = 15.0 kN/ sq.m.

3 Storey Column = 14.20 m Tall







#### Process R&D Center







## Novotel Ibis Como Hotel- Chennai

- Project size: 300,000 sq. ft. BUA
- 14 Storeyed building with 2 basement and60 mtr height
- Precast columns and beams, precast hollow core slabs, precast lift core shaft, precast staircase, precast retaining wall
- Project finished in 11 months





# Novotel Ibis Como Hotel-Project Site snapshot







## TVS Motors Factory-Hosur, TN

- Project size: 110,000 sq.ft -BUA
- Duration: 90 days
- 10mtr span ,200 mm HCS ,
   Precast columns and prestressed beams





## TVS Motors Factory Project Site







# Agricultural College Indoor sports hall **Bapatla AP**

Total precast sports hall.



PROJECT SIZE – 16,000 sq.ft Structure completed in 60 days





# Construction of Agriculture College - Indoor sports hall -Bapatla AP









## ITC Cigarett