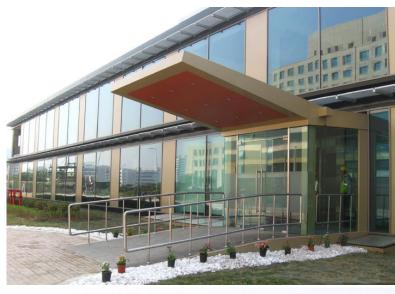

00 000                                          |
| Area Size                   | 1, 830 ha                                        |



# EXAMPLES IN INDIA PRECAST BUILDINGS



# DDA Housing Project – 50,000 houses in Delhi









#### Housing Project - Architectural Views





1.7 M sq.ftdevelopment2 basement10 storied Building



## Wall Frame – Execution



## **Jindal Student Housing**

Student Housing 6 storey building of 500 student housing capacity 85,000 sq. ft structure built in 2 months







## Project Examples-

# Wall Frame structure with Hollow core slabs









#### **NESTLE Process R&D Center-Construction**

phase

Building Area of 15,000 sq.mt.

Large Solid Slab Spans of 12.0m

Loading = 15.0 kN/ sq.m.

3 Storey Column = 14.20 m Tall







#### Process R&D Center







## Novotel Ibis Como Hotel- Chennai

- Project size: 300,000 sq. ft. BUA
- 14 Storeyed building with 2 basement and60 mtr height
- Precast columns and beams, precast hollow core slabs, precast lift core shaft, precast staircase, precast retaining wall
- Project finished in 11 months





# Novotel Ibis Como Hotel-Project Site snapshot







## TVS Motors Factory-Hosur, TN

- Project size: 110,000 sq.ft -BUA
- Duration: 90 days
- 10mtr span ,200 mm HCS ,
   Precast columns and prestressed beams





## TVS Motors Factory Project Site







# Agricultural College Indoor sports hall **Bapatla AP**

Total precast sports hall.



PROJECT SIZE – 16,000 sq.ft Structure completed in 60 days





# Construction of Agriculture College - Indoor sports hall -Bapatla AP









## ITC Cigarette