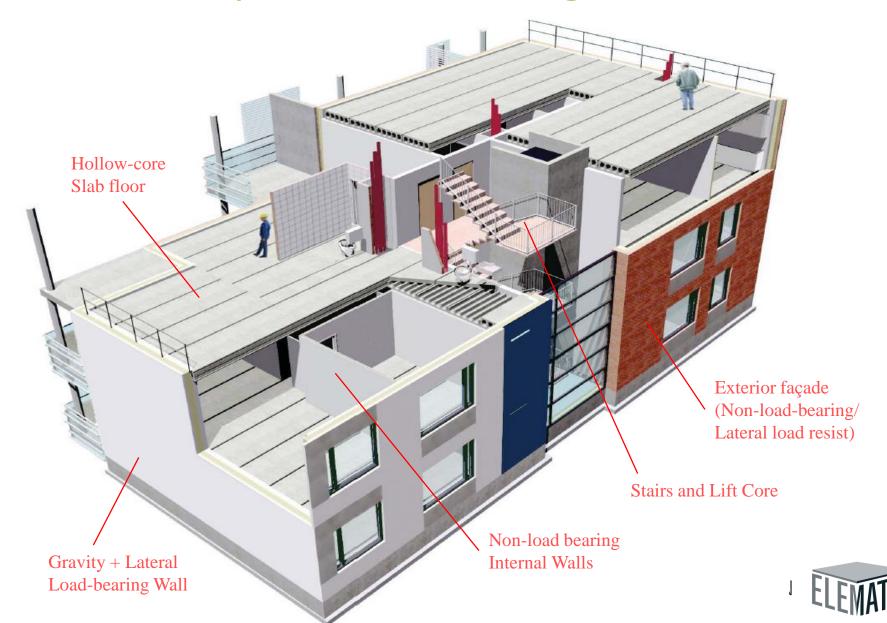

# PRECAST: A COMPETITIVE ADVANTAGE

PRESENTATION BY SHRIDHAR RAO - ELEMATIC



#### Precast Construction is Efficient and fast

Precast concrete is produced by casting concrete in reusable molds or by using highly advanced machinery, then cured in a controlled environment, transported to the construction site and lifted into place.





#### **Precast Buildings**















# Wall-Frame System

### **Precast System for Housing**



### Precast The smart way to build

Precast products can be used to build virtually any type of building.



Sandwich panels



Cladding panels



Solid panels



Solid slabs



Acotec panels



Extruder: Hollow-core slabs



Slipformer: Hollow-core slabs



Slipformer: Ribbed slabs, Half slabs



Slipformer: T-beams



# Advantages of Precast Concrete Construction



















#### **Precast in Numbers**

**Times Faster** than conventional construction.

Times Less labour than conventional construction. Years Payback Period for machinery and mould CAPEX

25%

Up to 25% less consumption of raw material 100+

Years is the effective building life as precast concrete gains strength with time. 5,000+

Over 5,000 repetitions with precast casting moulds.

### Hanwha: Bismayah New City, I