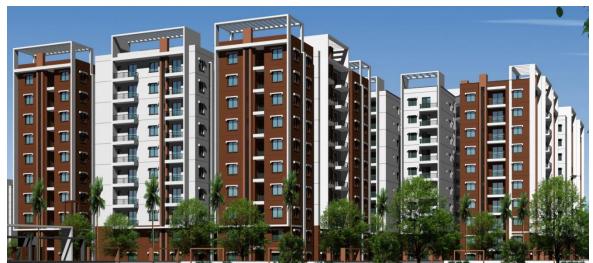

## **Jindal Student Housing**

Student Housing 6 storey building of 500 student housing capacity 85,000 sq. ft structure built in 2 months