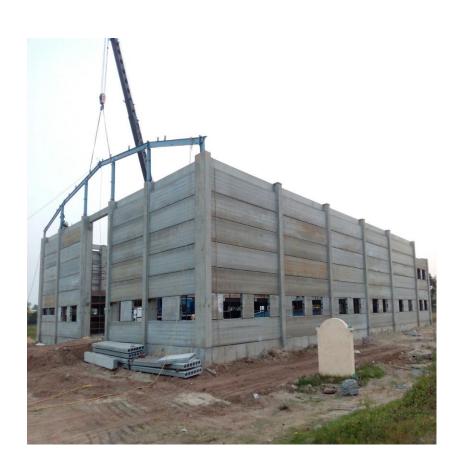

# Agricultural College Indoor sports hall **Bapatla AP**

Total precast sports hall.

PROJECT SIZE – 16,000 sq.ft Structure completed in 60 days

# Construction of Agriculture College - Indoor sports hall -Bapatla AP