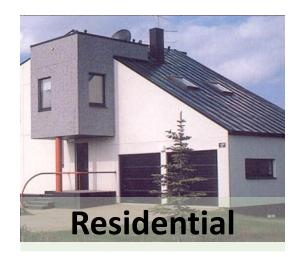

# PRECAST: A COMPETITIVE ADVANTAGE

PRESENTATION BY SHRIDHAR RAO - ELEMATIC



#### Precast Construction is Efficient and fast

Precast concrete is produced by casting concrete in reusable molds or by using highly advanced machinery, then cured in a controlled environment, transported to the construction site and lifted into place.





#### **Precast Buildings**















# Wall-Frame System

### **Precast System for Housing**



### Precast The smart way to build

Precast products can be used to build virtually any type of building.



Sandwich panels



Cladding panels



Solid panels



Solid slabs



Acotec panels



Extruder: Hollow-core slabs



Slipformer: Hollow-core slabs



Slipformer: Ribbed slabs, Half slabs



Slipformer: T-beams



# Advantages of Precast Concrete Construction



















#### **Precast in Numbers**

**Times Faster** than conventional construction.

Times Less labour than conventional construction. Years Payback Period for machinery and mould CAPEX

25%

Up to 25% less consumption of raw material 100+

Years is the effective building life as precast concrete gains strength with time. 5,000+

Over 5,000 rep