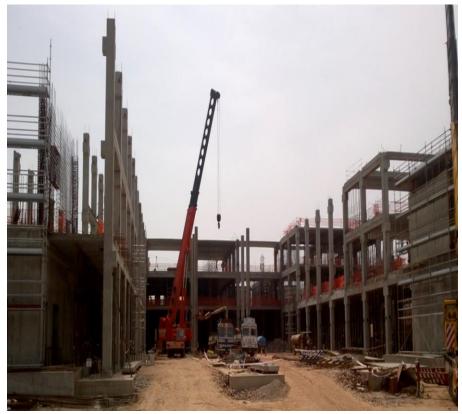

Target No. of<br>Households | 100 000                                          |
| Area Size                   | 1, 830 ha                                        |



# EXAMPLES IN INDIA PRECAST BUILDINGS



# DDA Housing Project – 50,000 houses in Delhi









#### Housing Project - Architectural Views





1.7 M sq.ftdevelopment2 basement10 storied Building



## Wall Frame – Execution



## **Jindal Student Housing**

Student Housing 6 storey building of 500 student housing capacity 85,000 sq. ft structure built in 2 months







## Project Examples-

# Wall Frame structure with Hollow core slabs









#### **NESTLE Process R&D Center-Construction**

phase

Building Area of 15,000 sq.mt.

Large Solid Slab Spans of 12.0m

Loading = 15.0 kN/ sq.m.

3 Storey Column = 14.20 m Tall







#### Process R&D Center







## Novotel Ibis Como Hotel- Chennai

- Project size: 300,000 sq. ft. BUA
- 14 Storeyed building with 2 basement and60 mtr height
- Precast columns and beams, precast hollow core slabs, precast lift core shaft, precast staircase, precast retaining wall
- Project finished in 11 months





# Novotel Ibis Como Hotel-Project Site snapshot







## TVS Motors Factory-Hosur, TN

- Project size: 110,000 sq.ft -BUA
- Duration: 90 days
- 10mtr span ,200 mm HCS ,
   Precast columns and prestressed beams





## TVS Motors Factory Project Site







# Agricultural College Indoor sports hall **Bapatla AP**

Total precast sports hall.



PROJECT SIZE – 16,000 sq.ft Structure completed in 60 days





# Construction of Agriculture College - Indoor sports hall -Bapatl