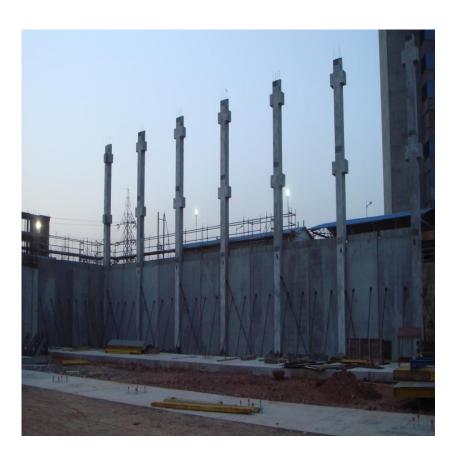

| Target No. of<br>Households | 100 000                                          |
| Area Size                   | 1, 830 ha                                        |



# EXAMPLES IN INDIA PRECAST BUILDINGS



# DDA Housing Project – 50,000 houses in Delhi









#### Housing Project - Architectural Views





1.7 M sq.ftdevelopment2 basement10 storied Building



## Wall Frame – Execution



## **Jindal Student Housing**

Student Housing 6 storey building of 500 student housing capacity 85,000 sq. ft structure built in 2 months







## Project Examples-

# Wall Frame structure with Hollow core slabs









#### **NESTLE Process R&D Center-Construction**

phase

Building Area of 15,000 sq.mt.

Large Solid Slab Spans of 12.0m

Loading = 15.0 kN/ sq.m.

3 Storey Column = 14.20 m Tall







#### Process R&D Center







## Novotel Ibis Como Hotel- Chennai

- Project size: 300,000 sq. ft. BUA
- 14 Storeyed building with 2 basement and60 mtr height
- Precast columns and beams, precast hollow core slabs, precast lift core shaft, precast staircase, precast retaining wall
- Project finished in 11 months





# Novotel Ibis Como Hotel-Project Site snapshot







## TVS Motors Factory-Hosur, TN

- Project size: 110,000 sq.ft -BUA
- Duration: 90 days
- 10mtr span ,200 mm HCS ,
   Precast columns and prestressed beams





## TVS Motors Factory Project Site







# Agricultural College Indoor sports hall **Bapatla AP**

Total precast sports hall.



PROJECT SIZE – 16,000 sq.ft Structure completed in 60 days





# Construction of Agriculture College - Indoor sports hall -Bapa