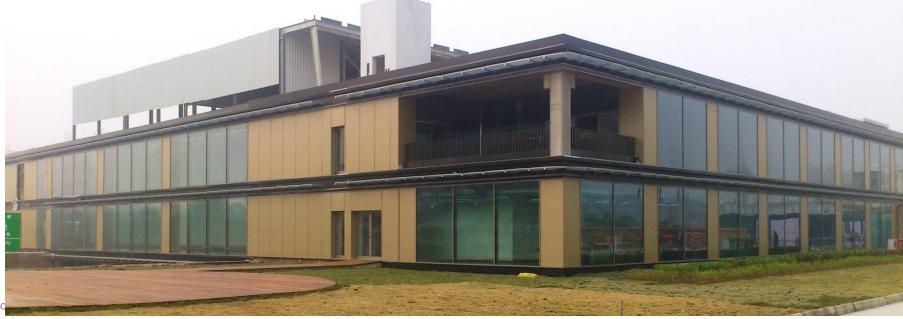

#### **NESTLE Process R&D Center-Construction**

phase

Building Area of 15,000 sq.mt.

Large Solid Slab Spans of 12.0m

Loading = 15.0 kN/ sq.m.

3 Storey Column = 14.20 m Tall

#### Process R&D Center