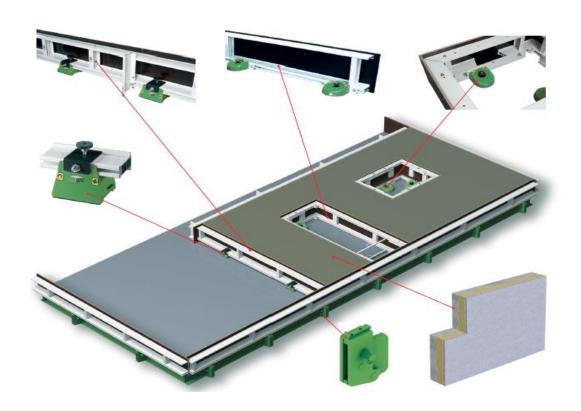

duction lines and complete production plants for the precast concrete industry. Elematic's production technology is already in use in more than 100 countries on five continents.









# The only one-stop-supplier in the precast concrete industry

- Delivering anything from a single machine or production line to a complete plant for any precast product
- World-leading technology, knowhow, process excellence and software
- The most extensive customer services in the market
- Setting up World's largest precast plant at Iraq for 7500 sq.m. BUA per day.

#### Global market share





#### Elematic – Precast Plant (SEMI)



# Production of Pre-Stressed Floors : Extruder





#### Production of Wall Panels: KVT Line









#### Production of Precast Wall Panels



#### **Fastening Method**



- Magnets
- Aluminum side forms
- Moulds
- Beds



## Three technology levels Your choice

Complete precast plants for walls and floors



Simple and easy start up level production with low initial investment

#### **PRO**



Large capacity production for a broad product range

#### **EDGE**



Advanced and highly automated plant for high volume production



#### **Market Areas**

Elematic's production technology is already in use in more than 100 countries on five continents.



## Some of our key customers

Reference of some of the key customers having our machinery setup















KP1/









Generale Prefabbricati

























































#### **Elematic India Services**



#### Thank You!

#### **Chander Dutta**

Mobile: +91 98100 14696

E-mai