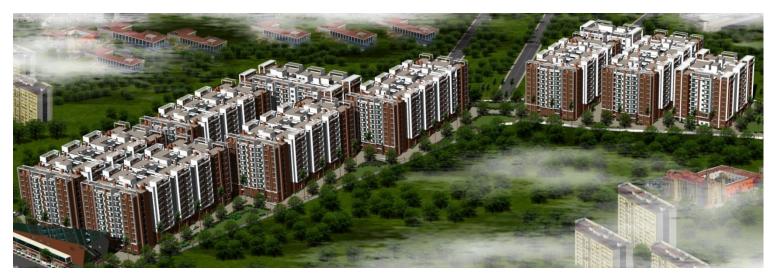

# DDA Housing Project – 50,000 houses in Delhi

#### Housing Project - Architectural Views

1.7 M sq.ftdevelopment2 basement10 storied Building