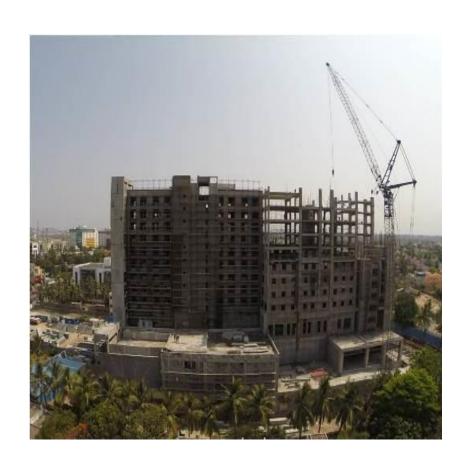

## Novotel Ibis Como Hotel- Chennai

- Project size: 300,000 sq. ft. BUA
- 14 Storeyed building with 2 basement and60 mtr height
- Precast columns and beams, precast hollow core slabs, precast lift core shaft, precast staircase, precast retaining wall
- Project finished in 11 months

# Novotel Ibis Como Hotel-Project Site snapshot