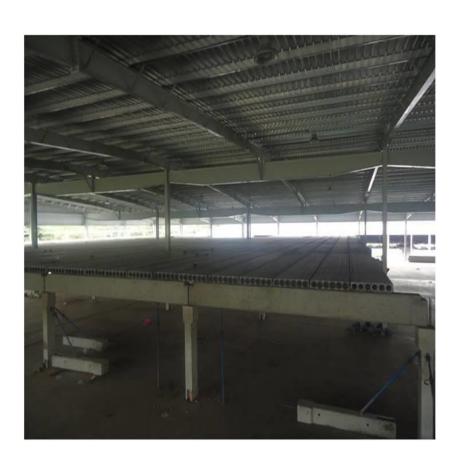

structure with Hollow core slabs









#### **NESTLE Process R&D Center-Construction**

phase

Building Area of 15,000 sq.mt.

Large Solid Slab Spans of 12.0m

Loading = 15.0 kN/ sq.m.

3 Storey Column = 14.20 m Tall







#### Process R&D Center







## Novotel Ibis Como Hotel- Chennai

- Project size: 300,000 sq. ft. BUA
- 14 Storeyed building with 2 basement and60 mtr height
- Precast columns and beams, precast hollow core slabs, precast lift core shaft, precast staircase, precast retaining wall
- Project finished in 11 months





# Novotel Ibis Como Hotel-Project Site snapshot







## TVS Motors Factory-Hosur, TN

- Project size: 110,000 sq.ft -BUA
- Duration: 90 days
- 10mtr span ,200 mm HCS ,
   Precast columns and prestressed beams





## TVS Motors Factory Project Site







# Agricultural College Indoor sports hall **Bapatla AP**

Total precast sports hall.



PROJECT SIZE – 16,000 sq.ft Structure completed in 60 days





# Construction of Agriculture College - Indoor sports hall -Bapatla AP









## ITC Cigarette Factory- Bangalore







Alternative way of Construction

#### Video – Precast Building construction

#### **CONSOLIS PRESENTATION**



# ARCHITECTURAL APPLICATIONS- PRECAST IS BEAUTIFUL

#### Precast is Beautiful



#### Precast is Beautiful



#### Precast is Beautiful













# **OUR COMPANY**



# Elematic - World's Leading Supplier of Precast Technology

Elematic, a Consolis Group company, is the world's leading supplier of know-how, machinery, equipment, production lines and complete production plants for the precast concrete i