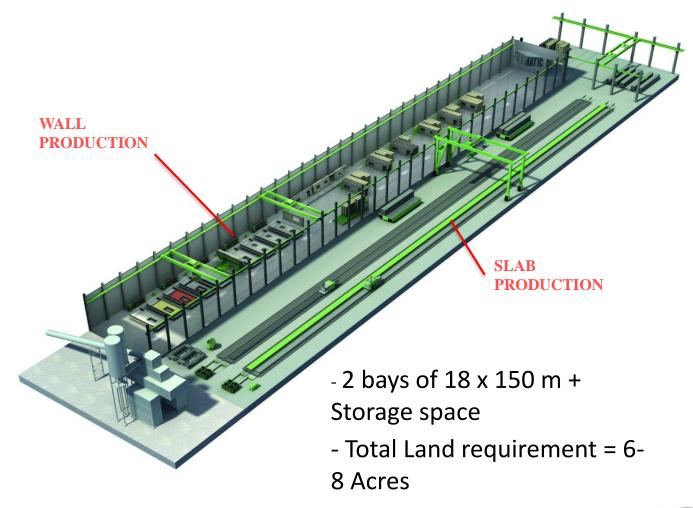

**



# Elematic - World's Leading Supplier of Precast Technology

Elematic, a Consolis Group company, is the world's leading supplier of know-how, machinery, equipment, production lines and complete production plants for the precast concrete industry. Elematic's production technology is already in use in more than 100 countries on five continents.









# The only one-stop-supplier in the precast concrete industry

- Delivering anything from a single machine or production line to a complete plant for any precast product
- World-leading technology, knowhow, process excellence and software
- The most extensive customer services in the market
- Setting up World's largest precast plant at Iraq for 7500 sq.m. BUA per day.

#### Global market share





#### Elematic – Precast Plant (SEMI)



# Production of Pre-Stressed Floors : Extruder





#### Production of Wall Panels: KVT Line









#### Production of Precast Wall Panels



#### **Fastening Method**



- Magnets
- Aluminum side forms
- Moulds
- Beds



## Three technology levels Your choice

Complete precast plants for walls and floors



Simple and easy start up level production with low initial investment

#### **PRO**



Large capacity production for a broad product range

#### **EDGE**



Advanced and highly automated plant for high volume production



#### **Market Areas**

Elematic's production technology is already in use in more than 100 countries on five continents.



## Some of our key customers

Reference of some of the key customers having our machinery setup















KP1/









Generale Prefa