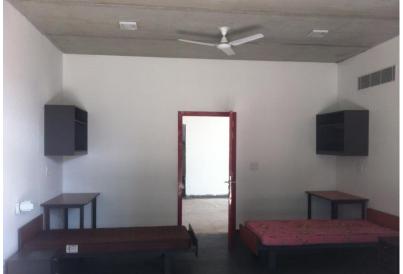

## **Jindal Student Housing**

Student Housing 6 storey building of 500 student housing capacity 85,000 sq. ft structure built in 2 months