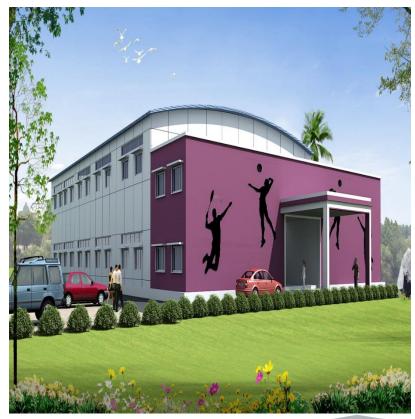

# Agricultural College Indoor sports hall **Bapatla AP**

Total precast sports hall.

PROJECT SIZE – 16,000 sq.ft Structure completed in 60 days

# Construction of Agriculture College - Indoor sports hall -Bapatla AP