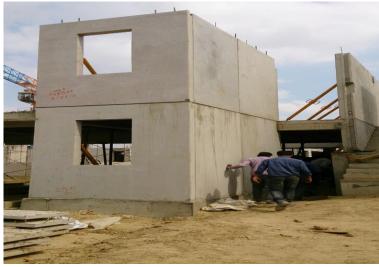

Investment Commission of Iraq (NIC)     |
| Design and Construction     | Hanwha Engineering and Construction Co.          |
| Contract Amount             | USD 7.75 Billion                                 |
| Location                    | 10 km from Baghdad                               |
| Project Detail              | Land development works Housing construction work |
| Work Period                 | 7 years: 2 design, 5 execution                   |
| Total No. of Population     | 600 000                                          |
| Target No. of<br>Households | 100 000                                          |
| Area Size                   | 1, 830 ha                                        |



# EXAMPLES IN INDIA PRECAST BUILDINGS



# DDA Housing Project – 50,000 houses in Delhi









#### Housing Project - Architectural Views





1.7 M sq.ftdevelopment2 basement10 storied Building



## Wall Frame – Execution



## **Jindal Student Housing**

Student Housing 6 storey building of 500 student housing capacity 85,000 sq. ft structure built in 2 months







## Project Examples-

# Wall Frame structure with Hollow core slabs









#### **NESTLE Process R&D Center-Construction**

phase

Building Area of 15,000 sq.mt.

Large Solid Slab Spans of 12.0m

Loading = 15.0 kN/ sq.m.

3 Storey Column = 14.20 m Tall







#### Process R&D Center







## Novotel Ibis Como Hotel- Chennai

- Project size: 300,000 sq. ft. BUA
- 14 Storeyed building with 2 basement and60 mtr height
- Precast columns and beams, precast hollow core slabs, precast lift core shaft, precast stair