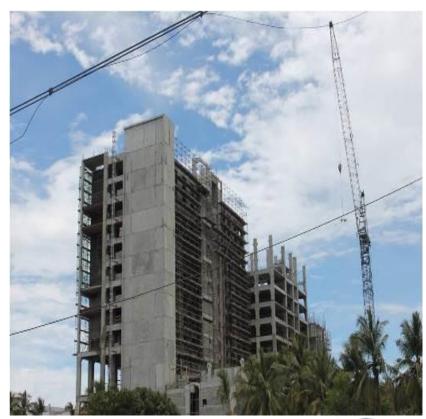

## Novotel Ibis Como Hotel- Chennai

- Project size: 300,000 sq. ft. BUA
- 14 Storeyed building with 2 basement and60 mtr height
- Precast columns and beams, precast hollow core slabs, precast lift core shaft, precast staircase, precast retaining wall
- Project finished in 11 months

# Novotel Ibis Como Hotel-Project Site snapshot