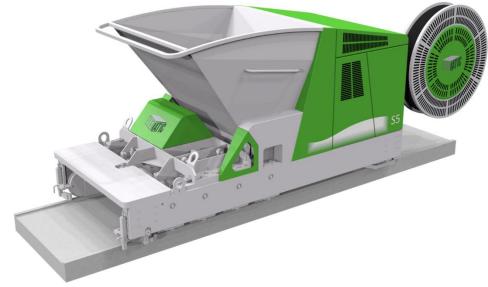

st Technology

Elematic, a Consolis Group company, is the world's leading supplier of know-how, machinery, equipment, production lines and complete production plants for the precast concrete industry. Elematic's production technology is already in use in more than 100 countries on five continents.









# The only one-stop-supplier in the precast concrete industry

- Delivering anything from a single machine or production line to a complete plant for any precast product
- World-leading technology, knowhow, process excellence and software
- The most extensive customer services in the market
- Setting up World's largest precast plant at Iraq for 7500 sq.m. BUA per day.

#### Global market share





#### Elematic – Precast Plant (SEMI)



# Production of Pre-Stressed Floors : Extruder





#### Production of Wall Panels: KVT Line









#### Production of Precast Wall Panels



#### **Fastening Method**



- Magnets
- Aluminum side forms
- Moulds
- Beds



## Three technology levels Your choice

Complete precast plants for walls and floors



Simple and easy start up level production with low initial investment

#### **PRO**



Large capacity production for a broad product range

#### **EDGE**



Advanced and highly automated plant for high volume production



#### **Market Areas**

Elematic's production technology is already in use in more than 100 countries on five continents.



## Some of our key customers

Reference of some of the key customers having our machinery setup















KP1/









Generale Prefabbricati