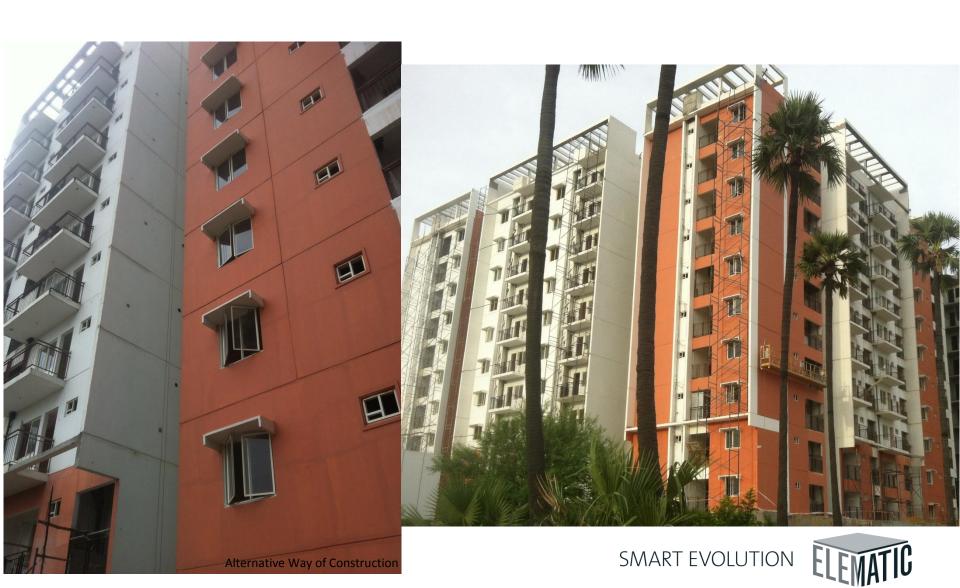

Amount             | USD 7.75 Billion                                 |
| Location                    | 10 km from Baghdad                               |
| Project Detail              | Land development works Housing construction work |
| Work Period                 | 7 years: 2 design, 5 execution                   |
| Total No. of Population     | 600 000                                          |
| Target No. of<br>Households | 100 000                                          |
| Area Size                   | 1, 830 ha                                        |



# EXAMPLES IN INDIA PRECAST BUILDINGS



# DDA Housing Project – 50,000 houses in Delhi









#### Housing Project - Architectural Views





1.7 M sq.ftdevelopment2 basement10 storied Building



## Wall Frame – Execution



## **Jindal Student Housing**

Student Housing 6 storey building of 500 student housing capacity 85,000 sq. ft structure built in 2 months







## Project Examples-

# Wall Frame structure with Hollow core slabs









#### **NESTLE Process R&D Center-Construction**

phase

Building Area of 15,000 sq.mt.

Large Solid Slab Spans of 12.0m

Loading = 15.0 kN/ sq.m.

3 Storey Column = 14.20 m Tall







#### Process R&D Center







## Novotel Ibis Como Hotel- Chennai

- Project size: 300,000 sq. ft. BUA
- 14 Storeyed building with 2 basement and60 mtr height
- Precast columns and beams, precast hollow core slabs, precast lift core shaft, precast staircase, precast retaining wall
- Project finished in 11 months





# Novotel Ibis Como Hotel-Project Site snapshot







## TVS Motors F