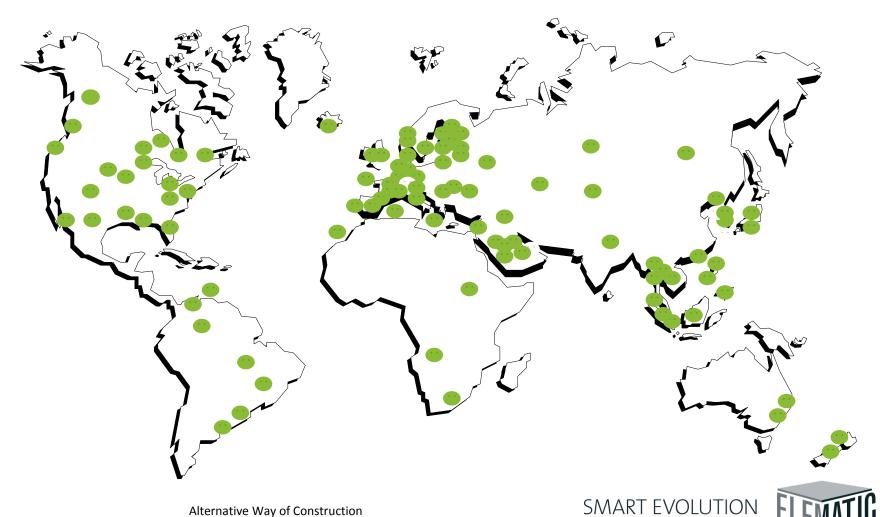

#### **Market Areas**

Elematic's production technology is already in use in more than 100 countries on five continents.