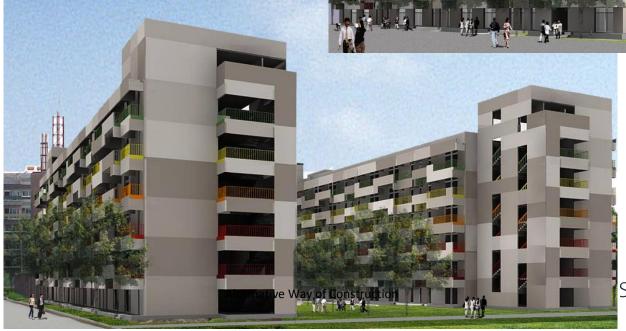

## **Jindal Student Housing**

Student Housing 6 storey building of 500 student housing capacity 85,000 sq. ft structure built in 2 months