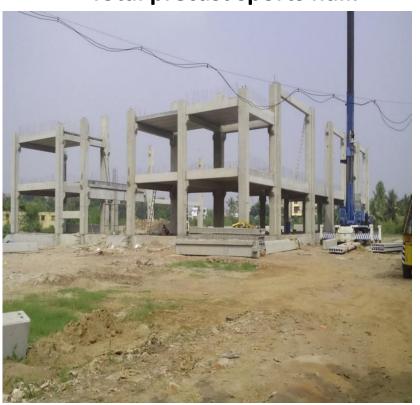

phase

Building Area of 15,000 sq.mt.

Large Solid Slab Spans of 12.0m

Loading = 15.0 kN/ sq.m.

3 Storey Column = 14.20 m Tall







#### Process R&D Center







## Novotel Ibis Como Hotel- Chennai

- Project size: 300,000 sq. ft. BUA
- 14 Storeyed building with 2 basement and60 mtr height
- Precast columns and beams, precast hollow core slabs, precast lift core shaft, precast staircase, precast retaining wall
- Project finished in 11 months





# Novotel Ibis Como Hotel-Project Site snapshot







## TVS Motors Factory-Hosur, TN

- Project size: 110,000 sq.ft -BUA
- Duration: 90 days
- 10mtr span ,200 mm HCS ,
   Precast columns and prestressed beams





## TVS Motors Factory Project Site







# Agricultural College Indoor sports hall **Bapatla AP**

Total precast sports hall.



PROJECT SIZE – 16,000 sq.ft Structure completed in 60 days





# Construction of Agriculture College - Indoor sports hall -Bapatla AP









## ITC Cigarette Factory- Bangalore







Alternative way of Construction

#### Video – Precast Building construction

#### **CONSOLIS PRESENTATION**



# ARCHITECTURAL APPLICATIONS- PRECAST IS BEAUTIFUL

#### Precast is Beautiful



#### Precast is Beautiful



#### Precast is Beautiful













# **OUR COMPANY**



# Elematic - World's Leading Supplier of Precast Technology

Elematic, a Consolis Group company, is the world's leading supplier of know-how, machinery, equipment, production lines and complete production plants for the precast concrete industry. Elematic's production technology is already in use in more than 100 countries on fi